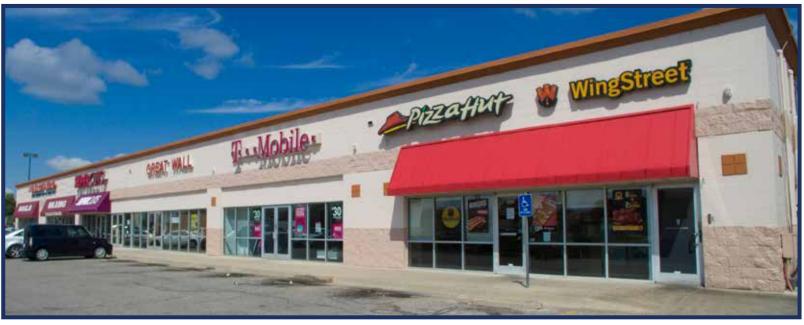

#### Amidon Plaza Retail Space 1906-1920 W. 21st St. N. Wichita, KS

Property
Information:

Space Available
Suite 1914 - 1,000 SF

Lease Rate \$15.00/SF

Lease Type
NNN (Est. \$6.15/SF)

Carl Hebert, CCIM (316) 618-1100 cjhebert@insitere.com

Jake Ramstack (316) 618-1100 jake@insitere.com

InSite Real Estate Group 608 W. Douglas, Suite 106 Wichita, KS 67203

**Neighboring Tenants:** T-Mobile, Great Wall, and Amazing Salon

Area Retailers: Dillons, CVS Pharmacy, Sutherlands, Walmart Neighborhood Market, Planet Fitness, Intrust Bank, Little Caesars Pizza, AutoZone, Arby's, Dollar Tree, Kansas DMV, Starbucks, ALDI, Wichita Workforce Center, H&R Block, Hardee's, Meineke, Southwest National Bank, Domino's, Payless ShoeSource, Goodwill Industries, and Many More!