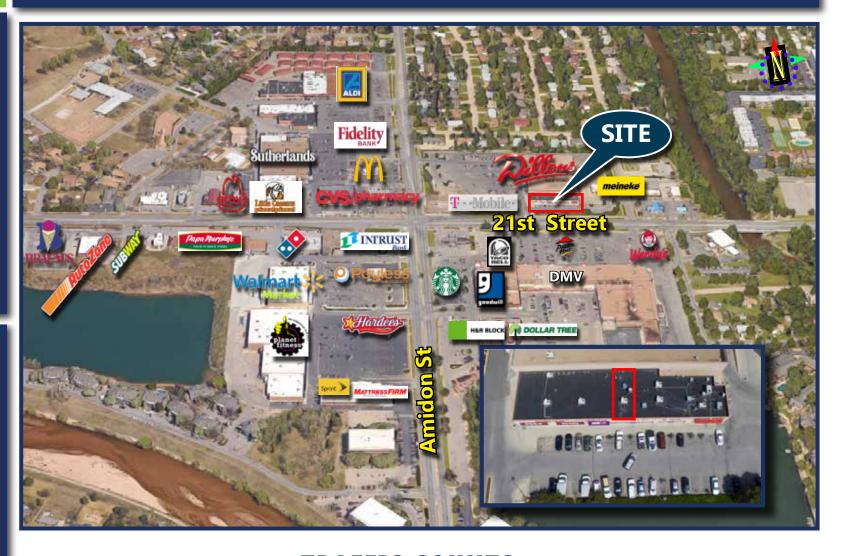

Jake Ramstack (316) 618-1100 jake@insitere.com

InSite Real Estate Group 608 W. Douglas, Suite 106 Wichita, KS 67203

**Neighboring Tenants:** T-Mobile, Great Wall, and Amazing Salon

Area Retailers: Dillons, CVS Pharmacy, Sutherlands, Walmart Neighborhood Market, Planet Fitness, Intrust Bank, Little Caesars Pizza, AutoZone, Arby's, Dollar Tree, Kansas DMV, Starbucks, ALDI, Wichita Workforce Center, H&R Block, Hardee's, Meineke, Southwest National Bank, Domino's, Payless ShoeSource, Goodwill Industries, and Many More!

#### **TRAFFIC COUNTS:**

21st & Amidon: 33,575 VPD